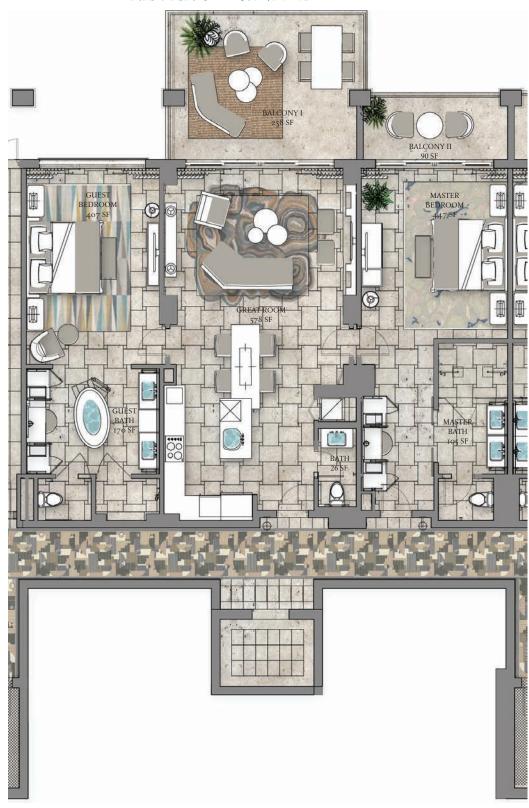

## GATES BAY LEVEL 3 – UNIT B

2 BEDROOMS / 2-1/2 BATHROOMS

INTERIOR 1,432 SQ FT /133 SQ MT

EXTERIOR 348 SQ FT / 32 SQ MT

TOTAL 1,780 SQ FT / 165 SQ MT

Please call: +1 441 5193618

Location ST. REGIS BERMUDA HOTEL ST. CATHERINE'S BEACH ST. GEORGE'S GE 03 BERMUDA