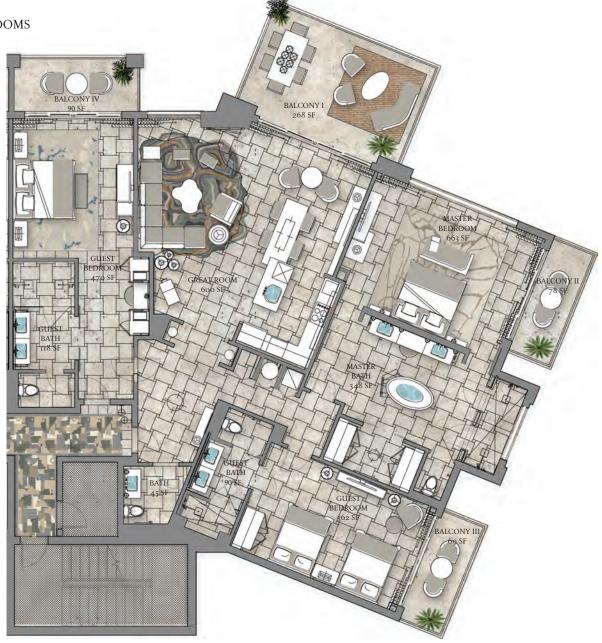

## GATES BAY LEVEL 2 - UNIT C

3 BEDROOMS / 3-I/2 BATHROOMS

INTERIOR 2,334 SQ FT /214 SQ MT

EXTERIOR 505 SQ FT / 47 SQ MT

TOTAL 2,839 SQ FT / 264 SQ MT

Please call: +I 44I 5193618

Location ST. REGIS BERMUDA HOTEL ST. CATHERINE'S BEACH ST. GEORGE'S GE 03 BERMUDA