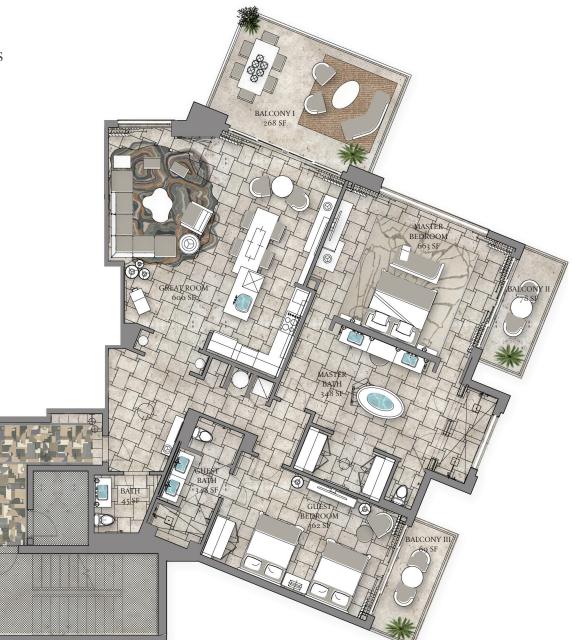

## GATES BAY LEVEL 1 - UNIT C

2 BEDROOMS / 2-1/2 BATHROOMS

INTERIOR 1,864 SQ FT /173 SQ MT

EXTERIOR 426 SQ FT / 40 SQ MT

TOTAL 2,290 SQ FT / 213 SQ MT

Please call: +1 441 5193618

Location THE ST REGIS BERMUDA HOTEL ST. CATHERINE'S BEACH ST. GEORGE'S GE 03, BERMUDA