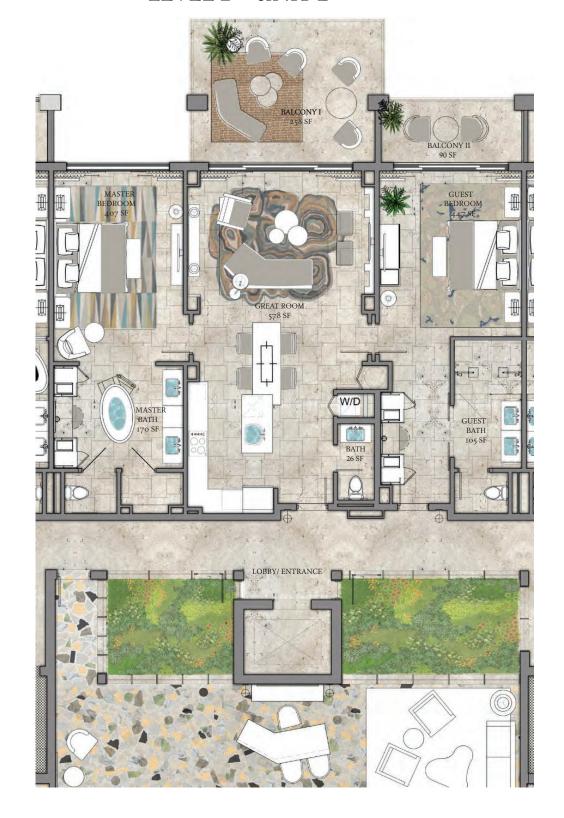

## JOBSON'S COVE LEVEL 2 - UNIT B

2 BEDROOMS / 2-I/2 BATHROOMS

INTERIOR 1,432 SQ FT /133 SQ MT

EXTERIOR 348 SQ FT / 32 SQ MT

TOTAL 1,780 SQ FT / 165 SQ MT

Please call: +I 44I 5995628

Location ST. REGIS BERMUDA HOTEL ST. CATHERINE'S BEACH ST. GEORGE'S GE 03 BERMUDA